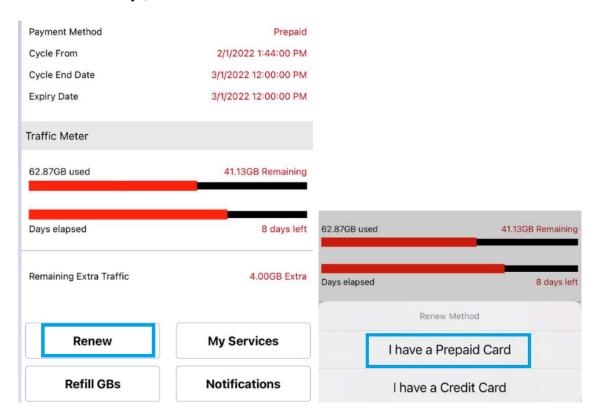

### Refill Account

o <u>Using prepaid cards available at any Cyberia Authorized Reseller.</u>

- Add the serial number
  - o <u>Using a Credit Card or a Debit Card.</u>

- Choose your plan.
- Fill the credit card info, and then continue.