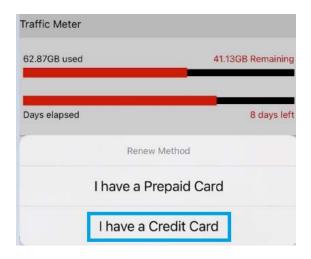

# o <u>Using a Credit Card or a Debit Card.</u>

- Choose Service Card 4\$
- Fill the credit card info, and then continue.

# o <u>Using a Credit Card or a Debit Card.</u>

- Choose Service Card 8\$
- Fill the credit card info, and then continue.