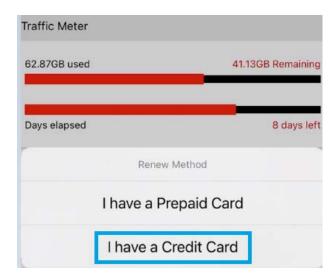

# o <u>Using a Credit Card or a Debit Card.</u>

- Choose Service Card 4\$
- Fill the credit card info, and then continue.

# o <u>Using a Credit Card or a Debit Card.</u>

- Choose Service Card 8\$
- Fill the credit card info, and then continue.