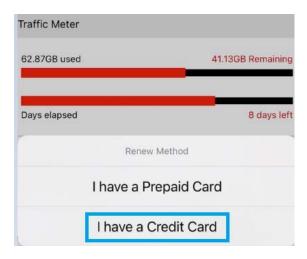

#### Option 2:

- 2. Cyberia's Account Management Center (Website: www.cyberia.net.lb)
- Refill Account
  - o Using prepaid cards available at any Cyberia Authorized Reseller.

- Add the serial number
  - Using a Credit Card or a Debit Card.

- Choose your plan.
- Fill the credit card info, and then continue.