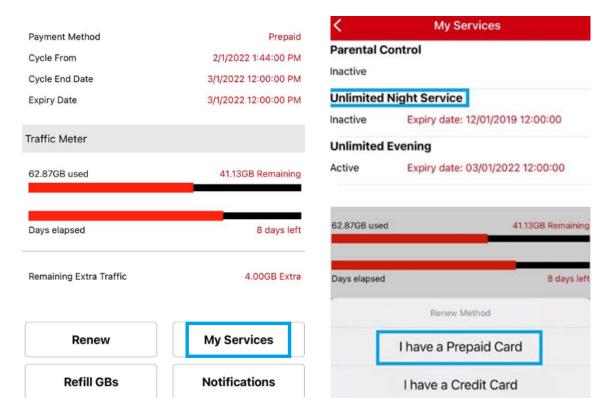

## b. Unlimited night

o <u>Using service card 4\$ available at any Cyberia Authorized Reseller.</u>

- Add the serial number

# o <u>Using a Credit Card or a Debit Card.</u>

- Choose Service Card 4\$
- Fill the credit card info, and then continue.

### Refill Account

o <u>Using prepaid cards available at any Cyberia Authorized Reseller.</u>

- Add the serial number
  - o <u>Using a Credit Card or a Debit Card.</u>

- Choose your plan.
- Fill the credit card info, and then continue.