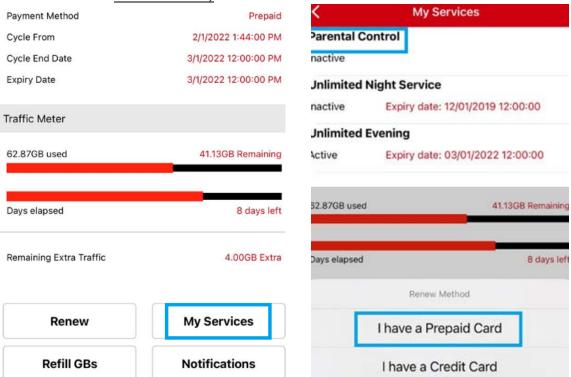

# a. Parental Control

o <u>Using service card 4\$ available at any Cyberia Authorized Reseller.</u> (Will refill 2 months)

- Add the serial number
  - Using a Credit Card or a Debit Card.

- Choose Service Card 4\$ (Will refill 2 months)
- Fill the credit card info, and then continue.

## b. Unlimited night

o <u>Using service card 4\$ available at any Cyberia Authorized Reseller.</u>

- Add the serial number

# a. Parental Control

Using service card 4\$ available at any Cyberia Authorized Reseller. (Will refill 2 months)

- Add the serial number
  - Using a Credit Card or a Debit Card.

- Choose Service Card 4\$ (Will refill 2 months)
- Fill the credit card info, and then continue.

### b. Unlimited night

o <u>Using service card 4\$ available at any Cyberia Authorized Reseller.</u>

- Add the serial number

o Using a Credit Card or a Debit Card.

- Choose Service Card 4\$
- Fill the credit card info, and then continue.
  - c. Unlimited Evening
  - o <u>Using service card 8\$ available at any Cyberia Authorized Reseller.</u> (Plan Should be more than 70 GB)