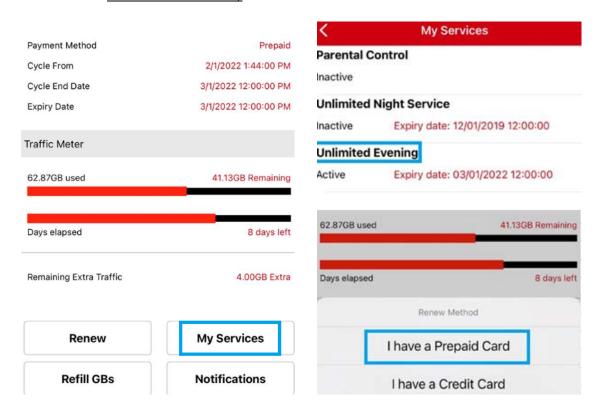

#### c. Unlimited Evening

o <u>Using service card 8\$ available at any Cyberia Authorized Reseller.</u> (Plan Should be more than 70 GB)

- Add the serial number

# o <u>Using a Credit Card or a Debit Card.</u>

- Choose Service Card 8\$
- Fill the credit card info, and then continue.

### Refill Account

o <u>Using prepaid cards available at any Cyberia Authorized Reseller.</u>

- Add the serial number
  - o <u>Using a Credit Card or a Debit Card.</u>

- Choose your plan.
- Fill the credit card info, and then continue.