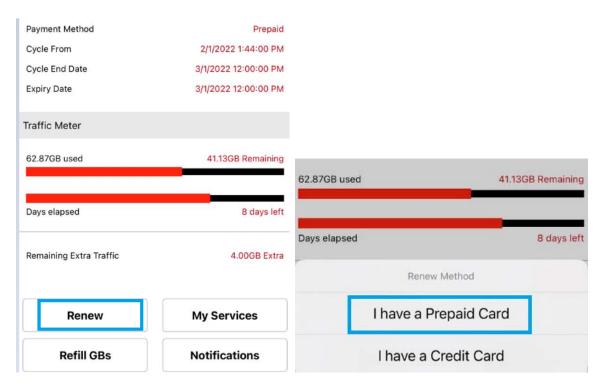

#### Option 2:

- 2. Cyberia's Account Management Center (Website: www.cyberia.net.lb)
- Refill Account
  - o Using prepaid cards available at any Cyberia Authorized Reseller.

- Add the serial number
  - Using a Credit Card or a Debit Card.

- Choose your plan.
- Fill the credit card info, and then continue.