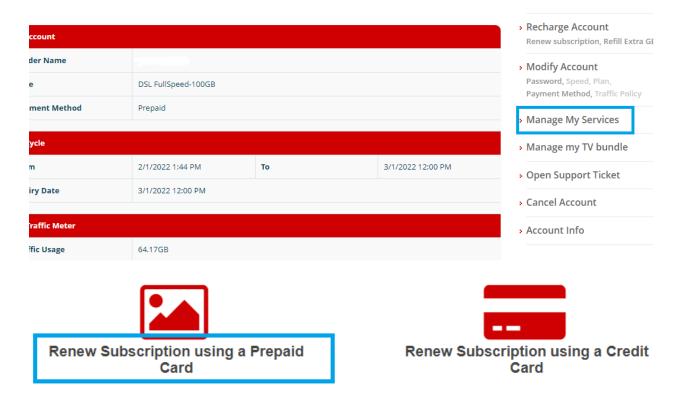

#### Option 2:

- 2. Cyberia's Account Management Center (Website: www.cyberia.net.lb)
- Refill Account
  - o Using prepaid cards available at any Cyberia Authorized Reseller.

- Add the serial number
  - Using a Credit Card or a Debit Card.

- Choose your plan.
- Fill the credit card info, and then continue.