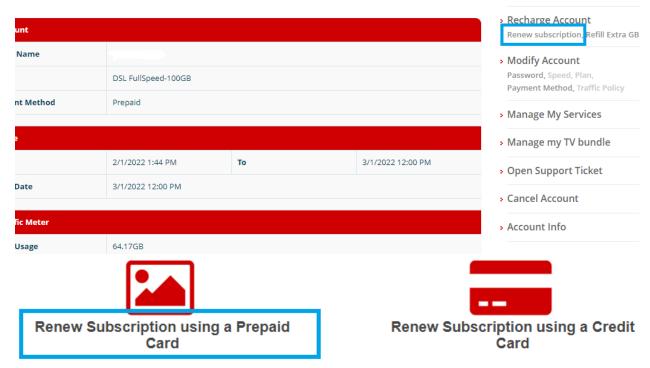

#### Option 2:

- 2. Cyberia's Account Management Center (Website: www.cyberia.net.lb)
- Refill Account
  - o Using prepaid cards available at any Cyberia Authorized Reseller.

- Add the serial number
  - Using a Credit Card or a Debit Card.

- Choose your plan.
- Fill the credit card info, and then continue.

# • Add Extra Traffic (GB)

o <u>Using Service Card available at any Cyberia Authorized Reseller.</u>

- Add the serial number
  - o <u>Using a Credit Card or a Debit Card.</u>

- Choose your GBs.
- Fill the credit card info, and then continue.

### • Add Pause Card

Using service card 8\$ available at any Cyberia Authorized Reseller (Add 30 Days).

- Add the serial number
  - o Using a Credit Card or a Debit Card.

- Choose Service Card 8\$.
- Fill the credit card info, and then continue.