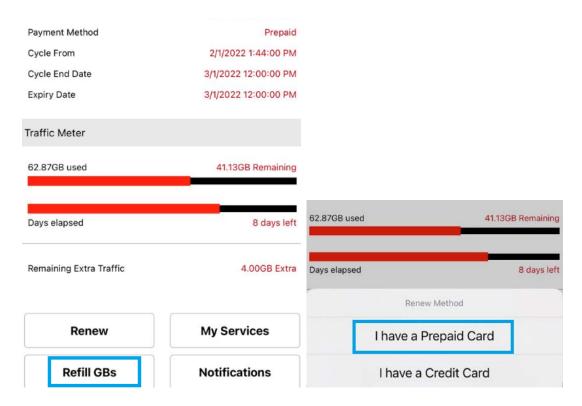

# • Add Extra Traffic (GB)

o <u>Using Service Card available at any Cyberia Authorized Reseller.</u>

- Add the serial number
  - o <u>Using a Credit Card or a Debit Card.</u>

- Choose your GBs.
- Fill the credit card info, and then continue.