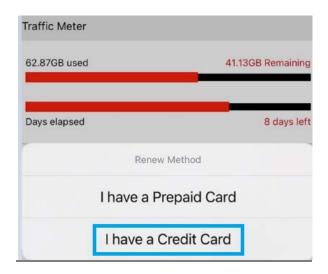

#### Option 2:

- 2. Cyberia's Account Management Center (Website: www.cyberia.net.lb)
- Refill Account
  - o Using prepaid cards available at any Cyberia Authorized Reseller.

- Add the serial number
  - Using a Credit Card or a Debit Card.

### Refill Account

o <u>Using prepaid cards available at any Cyberia Authorized Reseller.</u>

- Add the serial number
  - o <u>Using a Credit Card or a Debit Card.</u>

- Choose your plan.
- Fill the credit card info, and then continue.