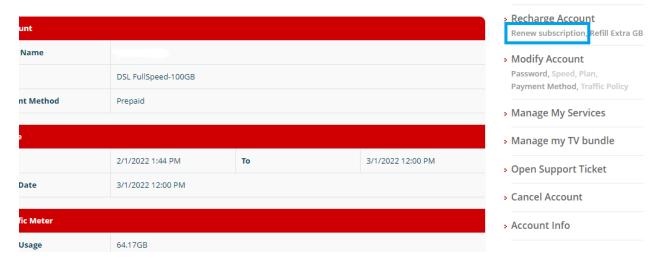

#### Option 2:

- 2. Cyberia's Account Management Center (Website: www.cyberia.net.lb)
- Refill Account
  - o Using prepaid cards available at any Cyberia Authorized Reseller.

- Add the serial number
  - Using a Credit Card or a Debit Card.

- Choose your plan.
- Fill the credit card info, and then continue.

# • Add Extra Traffic (GB)

o <u>Using Service Card available at any Cyberia Authorized Reseller.</u>

- Add the serial number
  - o <u>Using a Credit Card or a Debit Card.</u>

- Choose your GBs.
- Fill the credit card info, and then continue.

### • Add Pause Card

Using service card 8\$ available at any Cyberia Authorized Reseller (Add 30 Days).

- Add the serial number
  - o Using a Credit Card or a Debit Card.

- Choose Service Card 8\$.
- Fill the credit card info, and then continue.