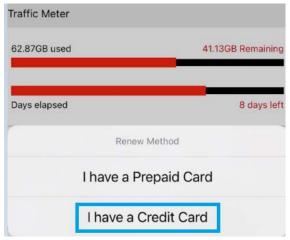

#### Option 2:

- 2. Cyberia's Account Management Center (Website: www.cyberia.net.lb)
- Refill Account
  - o Using prepaid cards available at any Cyberia Authorized Reseller.

- Add the serial number
  - Using a Credit Card or a Debit Card.

### Refill Account

o <u>Using prepaid cards available at any Cyberia Authorized Reseller.</u>

- Add the serial number
  - o <u>Using a Credit Card or a Debit Card.</u>

- Choose your plan.
- Fill the credit card info, and then continue.