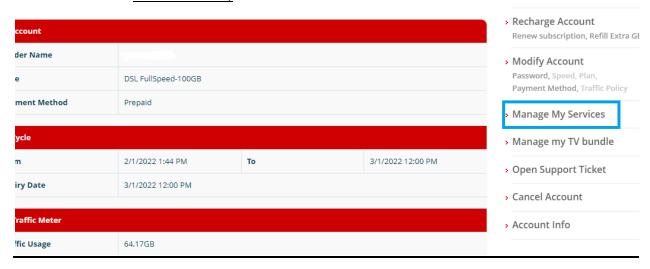

#### Option 2:

- 2. Cyberia's Account Management Center (Website: www.cyberia.net.lb)
- Refill Account
  - o Using prepaid cards available at any Cyberia Authorized Reseller.

- Add the serial number
  - Using a Credit Card or a Debit Card.

### Add Service