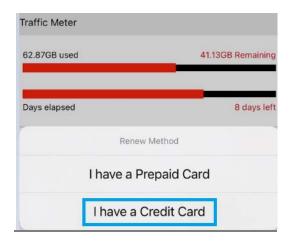

### Refill Account

o <u>Using prepaid cards available at any Cyberia Authorized Reseller.</u>

- Add the serial number
  - o <u>Using a Credit Card or a Debit Card.</u>

- Choose your plan.
- Fill the credit card info, and then continue.