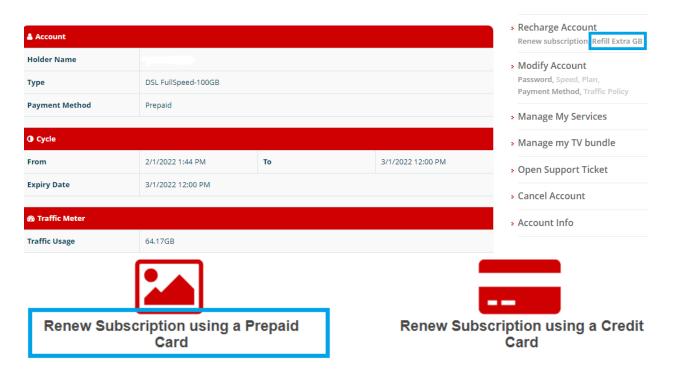

#### Option 2:

- 2. Cyberia's Account Management Center (Website: www.cyberia.net.lb)
- Refill Account
  - o Using prepaid cards available at any Cyberia Authorized Reseller.

- Add the serial number
  - Using a Credit Card or a Debit Card.

- Choose your plan.
- Fill the credit card info, and then continue.

# • Add Extra Traffic (GB)

o <u>Using Service Card available at any Cyberia Authorized Reseller.</u>

- Add the serial number
  - o <u>Using a Credit Card or a Debit Card.</u>

- Choose your GBs.
- Fill the credit card info, and then continue.

### • Add Pause Card

Using service card 8\$ available at any Cyberia Authorized Reseller (Add 30 Days).

- Add the serial number
  - o Using a Credit Card or a Debit Card.

- Choose Service Card 8\$.
- Fill the credit card info, and then continue.